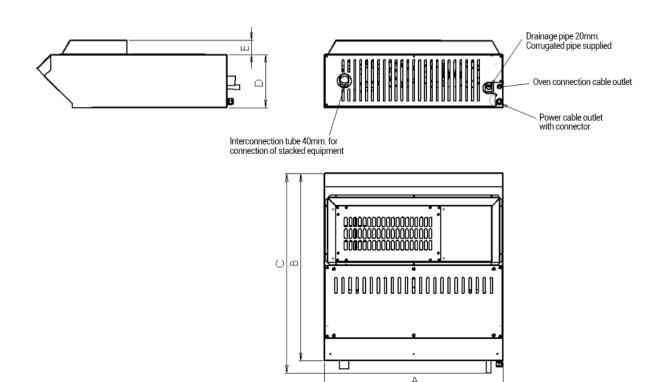

### **TECHNICAL SPECIFICATIONS**

|                     | Frontal steam condensation<br>and odour hood<br>- chamber and door -<br>COOK GN 1/1 | Frontal steam condensation<br>and odour hood<br>- chamber and door -<br>BAIKE<br>MYCHA270 | Frontal steam condensation<br>and odour hood<br>- chamber and door -<br>COOK COMPACT GN 2/3 |
|---------------------|-------------------------------------------------------------------------------------|-------------------------------------------------------------------------------------------|---------------------------------------------------------------------------------------------|
| Dimension A (mm)    | 760                                                                                 | 760                                                                                       | 520                                                                                         |
| Dimension B (mm)    | 807                                                                                 | 882                                                                                       | 780                                                                                         |
| Dimension C (mm)    | 860                                                                                 | 935                                                                                       | 836                                                                                         |
| Dimension D (mm)    | 230                                                                                 | 230                                                                                       | 230                                                                                         |
| Dimension E (mm)    | 60                                                                                  | 60                                                                                        | 63                                                                                          |
| Net weight (kg)     | 30                                                                                  | 32                                                                                        | 26                                                                                          |
| Electrical features | 230V / 50-60Hz / 380W                                                               | 230V / 50-60Hz / 380W                                                                     | 230V / 50-60Hz / 380W                                                                       |

## **TECHNICAL DETAILS**