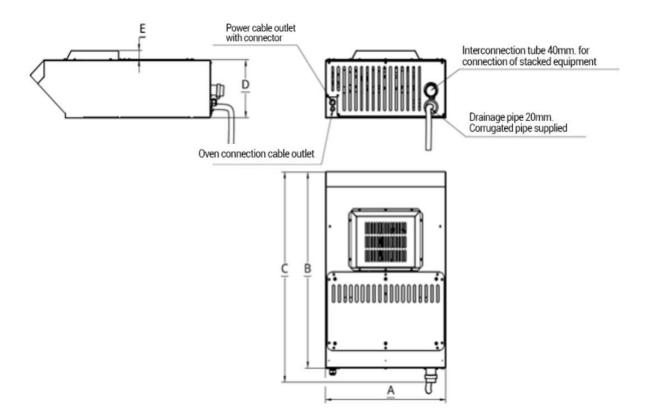

# **TECHNICAL SPECIFICATIONS**

Frontal steam condensation and odour hood - chamber and door -COOK COMPACT 1/1

Frontal steam condensation and odour hood - chamber and door -COOK COMPACT GN 1/1 TRANSVERSAL

|                     | MYCHA470              | MYCHA471              |
|---------------------|-----------------------|-----------------------|
| Dimension A (mm)    | 520                   | 760                   |
| Dimension B (mm)    | 933                   | 730                   |
| Dimension C (mm)    | 990                   | 795                   |
| Dimension D (mm)    | 230                   | 230                   |
| Dimension E (mm)    | 63                    | 63                    |
| Net weight (kg)     | 27                    | 27                    |
| Electrical features | 230V / 50-60Hz / 380W | 230V / 50-60Hz / 380W |

# **TECHNICAL DETAILS**